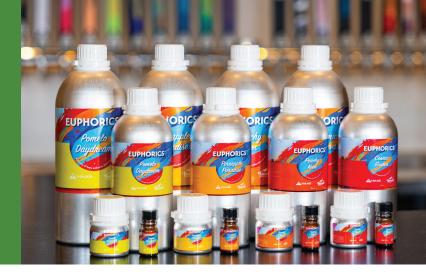

# **FLAVOR LINEUP**

### **PRODUCT SIZES**

5 mL: Sample
50 mL: 8-16 BBLs finished beer
500 mL: 83-166 BBLs finished beer
1L: 166-333 BBLs finished beer