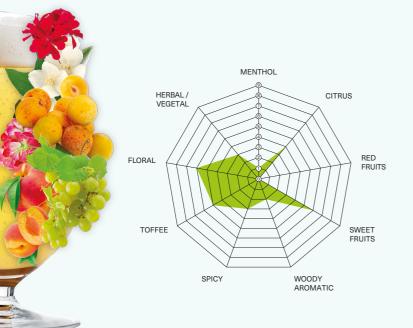

## **SENSORY EVALUATION**

**Contact :**Comptoir agricole 35, route de Strasbourg 67270 HOCHFELDEN

hops@comptoir-agricole.fr

| MENTHOL        | Mint, Melissa, Thyme, Camphor, Sage                                           |
|----------------|-------------------------------------------------------------------------------|
| CITRUS         | Grapefruit, Orange, Lime, Lemon, Ginger, Bergamot, Citronella                 |
| RED FRUITS     | Gooseberry, Blackcurrant, Strawberry, Raspberry, Blueberry, Blackberry        |
| SWEET FRUITS   | Grape, Banana, Melon, Watermelon, Peach, Apricot, Prune,<br>Pineapple, Litchi |
| WOODY AROMATIC | Lether, Tobacco, Wood Barrel, Myrrh, Resin, Cognac                            |
| SPICY          | Pepper, Lovage, Curry, Dill, Lavender, Anise, Nutmeg, Fennel,<br>Jenever      |
| TOFFEE         | Butter, Chocolate, Joghurt, Gingerbread, Honey, Caramel, Coffee               |
| FLORAL         | Jasmine, Geranium, Elderberry, Chamomile,<br>Lily of the Valley, Rose         |
| HERBAL/VEGETAL | Hay, Green Tee, Artichoke, Leek                                               |